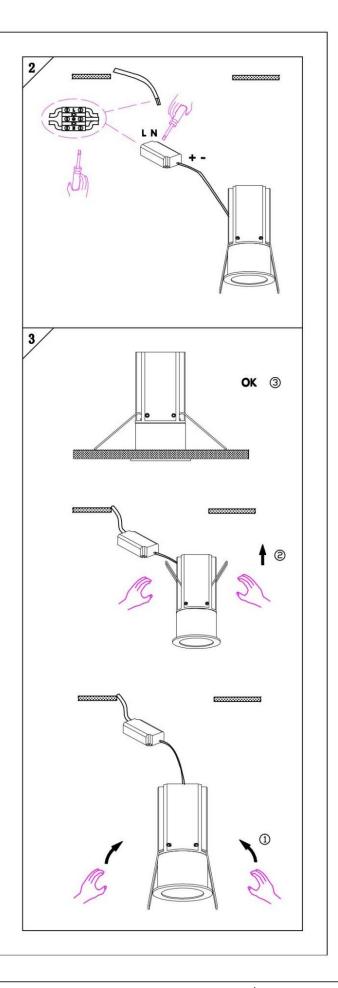

#### Item code 86.D019.1431.02

- Installation and wiring of luminaire must be in accordance with all applicable local codes.
- Installation, inspection, and maintenance of luminaires should be performed by a qualified electrician.
- DO NOT make or alter any open holes in the luminaire. Do not modify the luminaire.
- DO NOT install damaged product.
- Make sure electrical power is OFF before and during installation and maintenance.
- Make sure the equipment is properly grounded.
- Make sure the supply voltage is same as the rated fixture voltage.

# Cut out in the right size: