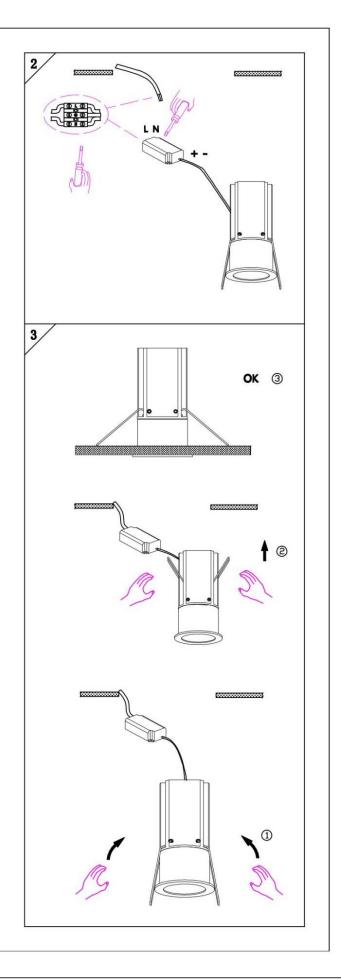

#### Item code 86.D019.2311.01

- Installation and wiring of luminaire must be in accordance with all applicable local codes.
- Installation, inspection, and maintenance of luminaires should be performed by a qualified electrician.
- DO NOT make or alter any open holes in the luminaire. Do not modify the luminaire.
- DO NOT install damaged product.
- Make sure electrical power is OFF before and during installation and maintenance.
- Make sure the equipment is properly grounded.
- Make sure the supply voltage is same as the rated fixture voltage.

# Cut out in the right size: