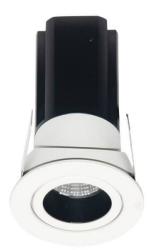

## **MINIPOINT-A**

Lavov Downlights from the family MINIPOINT-A ,power 7 W and CRI 80 with an optic 12 degrees made in Die Cast Aluminum finished in Black with a real lumen output of 490lm and an efficiency of 70lm/W. ON/OFF driver.

| Item code    | 86.D019.2311.02<br>Indoor  |  |
|--------------|----------------------------|--|
| Product type |                            |  |
| Category     | Downlights                 |  |
| Family       | MINIPOINT                  |  |
| Subfamily    | MINIPOINT-A                |  |
| Pictograms   | 220 v CRI C € Driver INCL. |  |
|              | On                         |  |