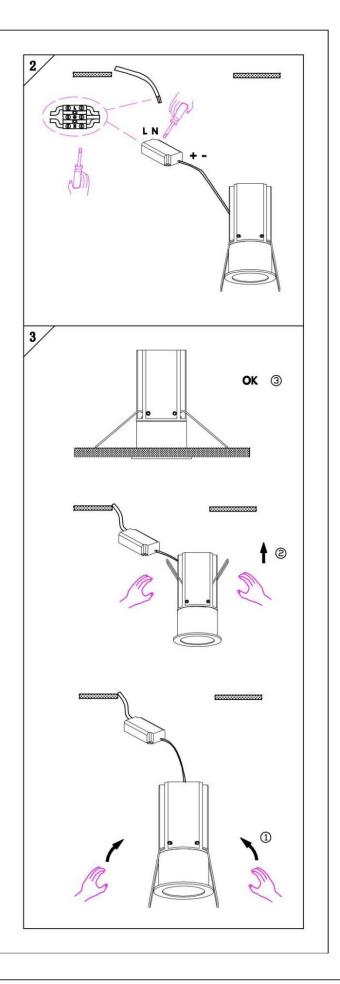

#### Item code 86.D019.2311.02

- Installation and wiring of luminaire must be in accordance with all applicable local codes.
- Installation, inspection, and maintenance of luminaires should be performed by a qualified electrician.
- DO NOT make or alter any open holes in the luminaire. Do not modify the luminaire.
- DO NOT install damaged product.
- Make sure electrical power is OFF before and during installation and maintenance.
- Make sure the equipment is properly grounded.
- Make sure the supply voltage is same as the rated fixture voltage.

# Cut out in the right size: