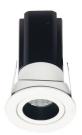

### INDOOR / DOWNLIGHTS / MINIPOINT / **MINIPOINT-A**

#### Item code 86.D019.2311.02

- Installation and wiring of luminaire must be in accordance with all applicable local codes.
- Installation, inspection, and maintenance of luminaires should be performed by a qualified electrician.
- DO NOT make or alter any open holes in the luminaire. Do not modify the luminaire.
- DO NOT install damaged product.
- Make sure electrical power is OFF before and during installation and maintenance.
- Make sure the equipment is properly grounded.
- Make sure the supply voltage is same as the rated fixture voltage.

## MINIPOINT-A

86.D019.1\*\*\*.\*\* 47mm 86.D019.2\*\*\*.\*\* 47mm 86.D019.3\*\*\*.\*\* 62mm 86.D019.4\*\*\*.\*\* 65mm