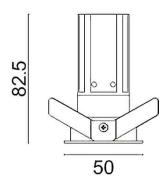

## **MINIPOINT-A**

Lavov Downlights from the family MINIPOINT-A ,power 7 W and CRI 80 with an optic 12 degrees made in Die Cast Aluminum finished in White with a real lumen output of 490lm and an efficiency of 70lm/W. DALI driver.