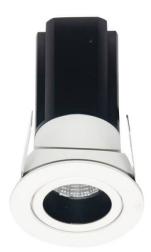

## **MINIPOINT-A**

Lavov Downlights from the family MINIPOINT-A ,power 7 W and CRI 80 with an optic 12 degrees made in Die Cast Aluminum finished in White with a real lumen output of 490lm and an efficiency of 70lm/W. DALI driver.