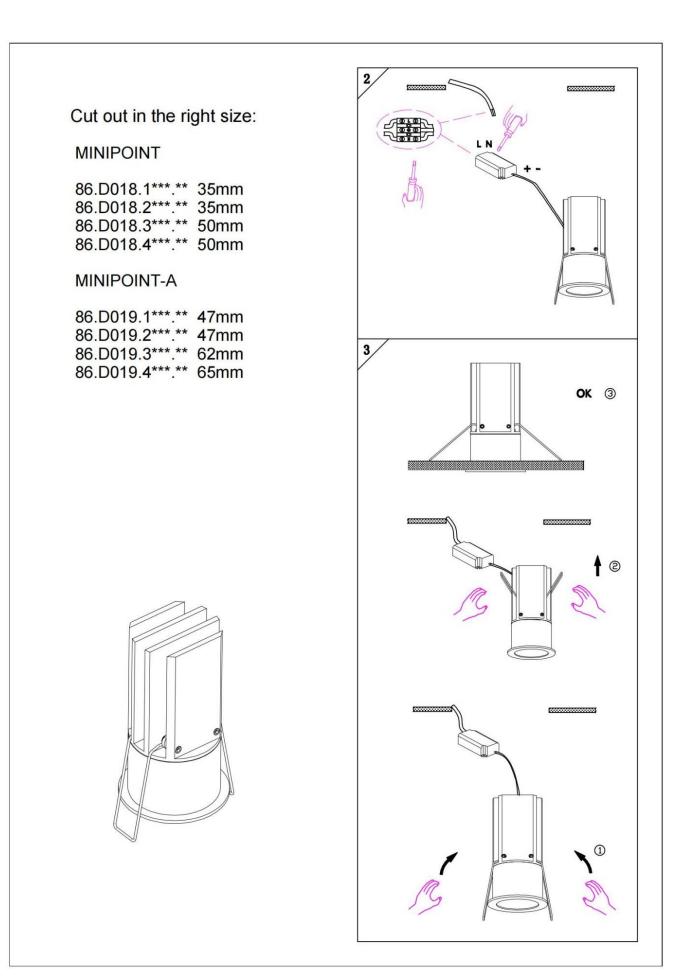

## INDOOR / DOWNLIGHTS / MINIPOINT / MINIPOINT-A

## Item code 86.D019.2313.01





- Installation and wiring of luminaire must be in accordance with all applicable local codes.
- Installation, inspection, and maintenance of luminaires should be performed by a qualified
- electrician.
- DO NOT make or alter any open holes in the luminaire. Do not modify the luminaire.
- DO NOT install damaged product.
- Make sure electrical power is OFF before and during installation and maintenance.
- Make sure the equipment is properly grounded.
- Make sure the supply voltage is same as the rated fixture voltage.