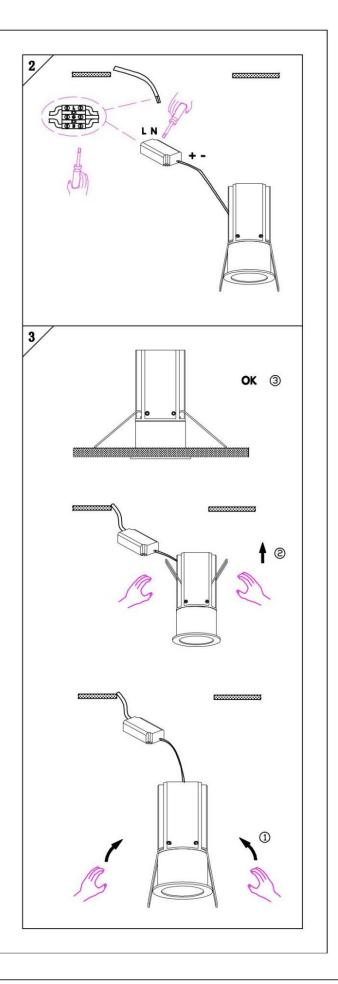

#### Item code 86.D019.2313.02

- Installation and wiring of luminaire must be in accordance with all applicable local codes.
- Installation, inspection, and maintenance of luminaires should be performed by a qualified electrician.
- DO NOT make or alter any open holes in the luminaire. Do not modify the luminaire.
- DO NOT install damaged product.
- Make sure electrical power is OFF before and during installation and maintenance.
- Make sure the equipment is properly grounded.
- Make sure the supply voltage is same as the rated fixture voltage.

# Cut out in the right size: