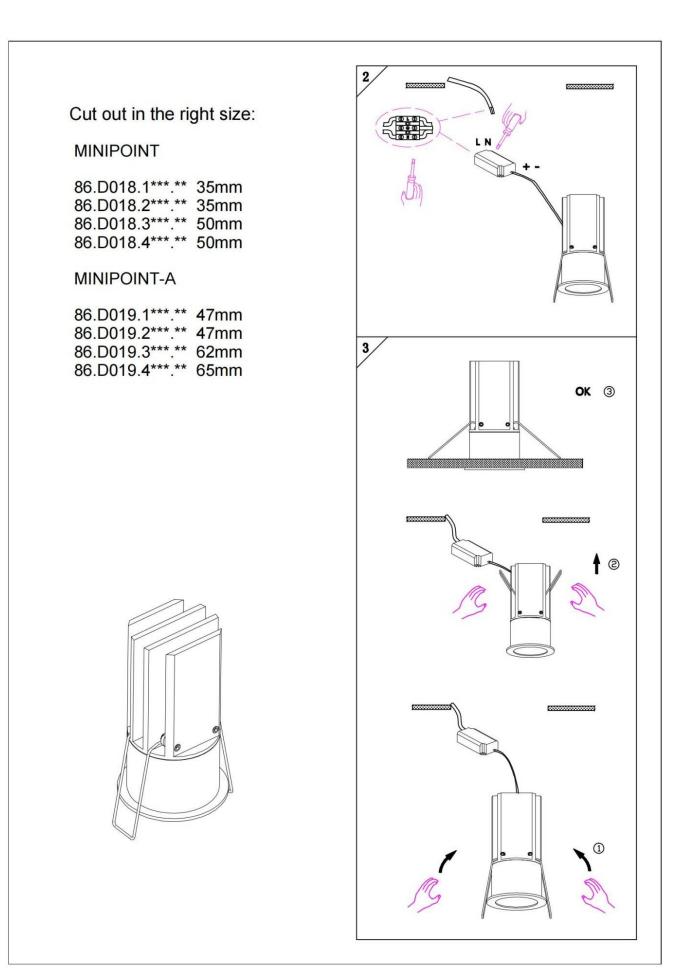

## INDOOR / DOWNLIGHTS / MINIPOINT / MINIPOINT-A

## Item code 86.D019.2321.01

- Installation and wiring of luminaire must be in accordance with all applicable local codes.
- Installation, inspection, and maintenance of luminaires should be performed by a qualified
- electrician.
- DO NOT make or alter any open holes in the luminaire. Do not modify the luminaire.
- DO NOT install damaged product.
- Make sure electrical power is OFF before and during installation and maintenance.
- Make sure the equipment is properly grounded.
- Make sure the supply voltage is same as the rated fixture voltage.