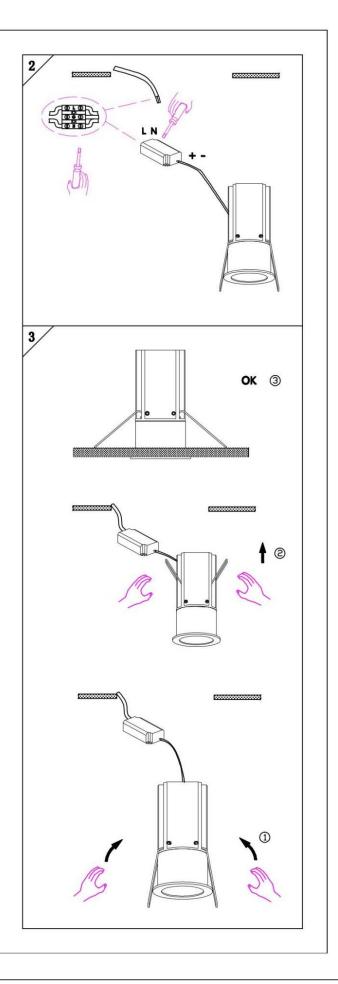

#### Item code 86.D019.2321.02

- Installation and wiring of luminaire must be in accordance with all applicable local codes.
- Installation, inspection, and maintenance of luminaires should be performed by a qualified electrician.
- DO NOT make or alter any open holes in the luminaire. Do not modify the luminaire.
- DO NOT install damaged product.
- Make sure electrical power is OFF before and during installation and maintenance.
- Make sure the equipment is properly grounded.
- Make sure the supply voltage is same as the rated fixture voltage.

# Cut out in the right size: