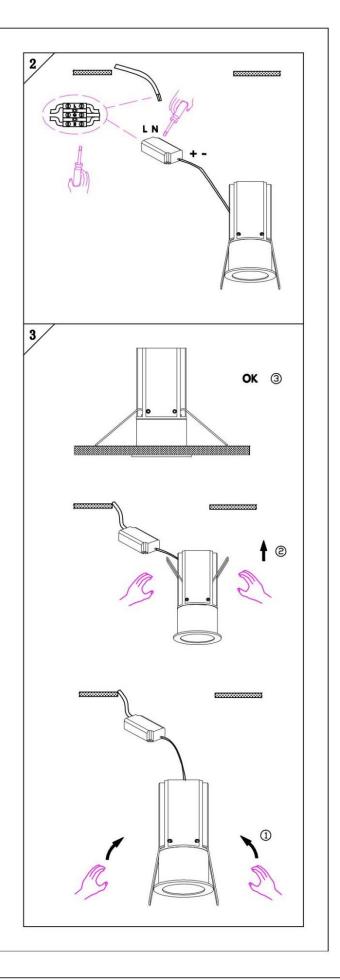

#### Item code 86.D019.2323.01

- Installation and wiring of luminaire must be in accordance with all applicable local codes.
- Installation, inspection, and maintenance of luminaires should be performed by a qualified electrician.
- DO NOT make or alter any open holes in the luminaire. Do not modify the luminaire.
- DO NOT install damaged product.
- Make sure electrical power is OFF before and during installation and maintenance.
- Make sure the equipment is properly grounded.
- Make sure the supply voltage is same as the rated fixture voltage.

# Cut out in the right size: