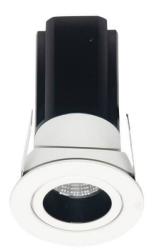

## **MINIPOINT-A**

Lavov Downlights from the family MINIPOINT-A ,power 7 W and CRI 80 with an optic 24 degrees made in Die Cast Aluminum finished in Black with a real lumen output of 490lm and an efficiency of 70lm/W. DALI driver.

## **Scheme**

| Product                     |                |
|-----------------------------|----------------|
| Real power (W)              | 7              |
| Real luminous flux (Lm)     | 490            |
| Luminous efficiency (Lm/W)  | 70             |
| Beam angle (º)              | 24             |
| Life time (h)               | 50000 h L80B10 |
| IP                          | 20             |
| Electrical class insulation | Clas II        |
| Colour                      | Black          |
| Control gear included       | Yes            |
| Control gear                | DALI           |
| Flicker Free                | Yes            |
| Light source                | LED            |
| Type of LED                 | СОВ            |
| Colour temperature (K)      | 3000           |
| Colour consistency (SDCM)   | SDCM<3         |
| CRI                         | 80             |