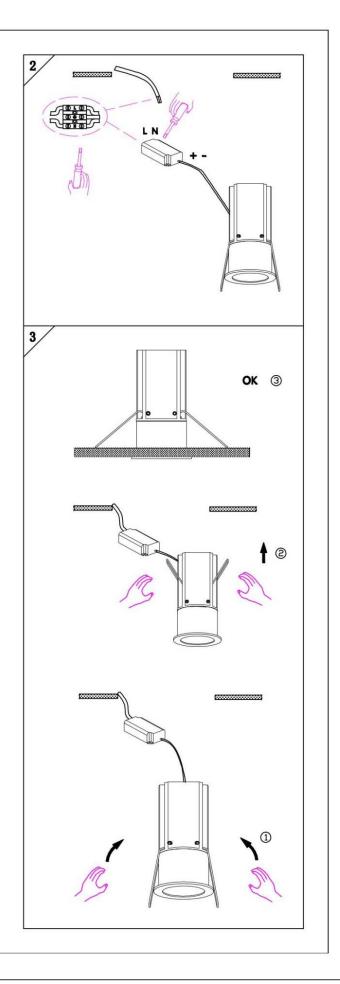

#### Item code 86.D019.2323.02

- Installation and wiring of luminaire must be in accordance with all applicable local codes.
- Installation, inspection, and maintenance of luminaires should be performed by a qualified electrician.
- DO NOT make or alter any open holes in the luminaire. Do not modify the luminaire.
- DO NOT install damaged product.
- Make sure electrical power is OFF before and during installation and maintenance.
- Make sure the equipment is properly grounded.
- Make sure the supply voltage is same as the rated fixture voltage.

# Cut out in the right size: