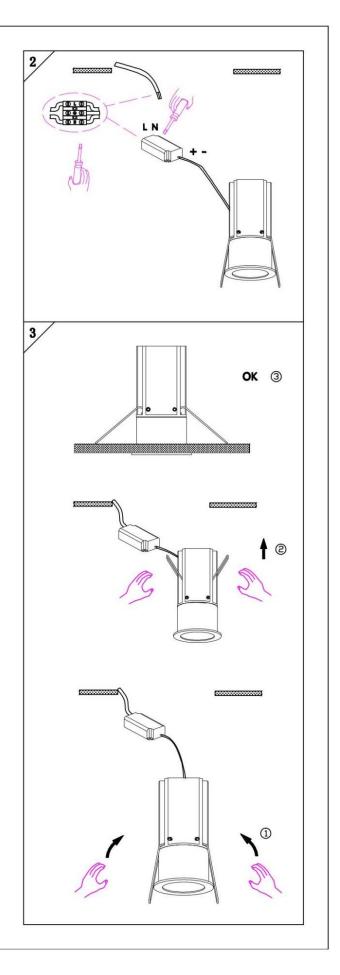

#### Item code 86.D019.2331.01

- Installation and wiring of luminaire must be in accordance with all applicable local codes.
- Installation, inspection, and maintenance of luminaires should be performed by a qualified electrician.
- DO NOT make or alter any open holes in the luminaire. Do not modify the luminaire.
- DO NOT install damaged product.
- Make sure electrical power is OFF before and during installation and maintenance.
- Make sure the equipment is properly grounded.
- Make sure the supply voltage is same as the rated fixture voltage.