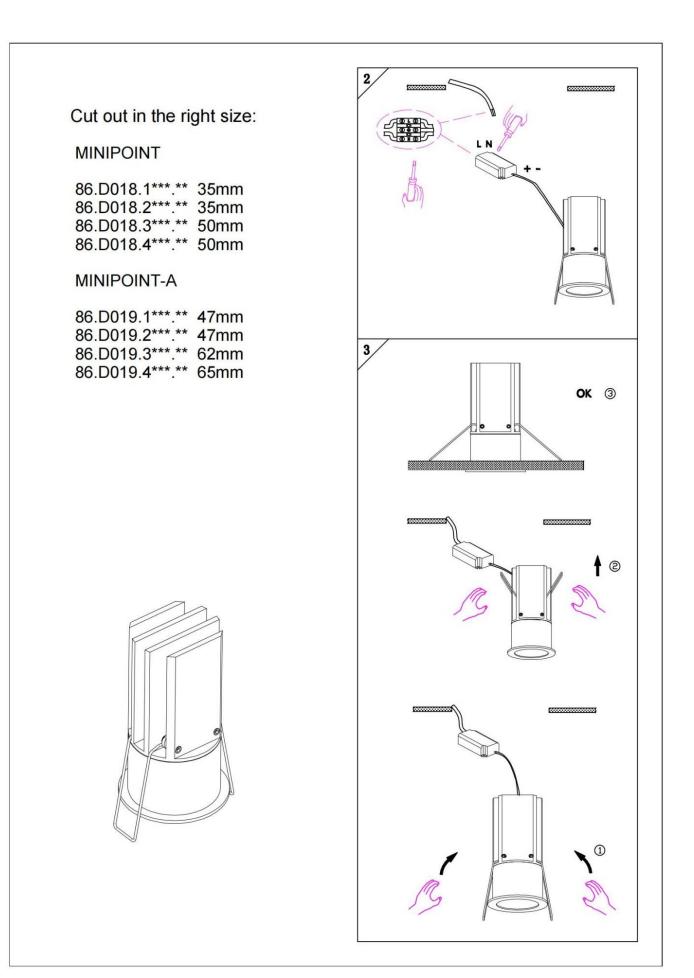

## INDOOR / DOWNLIGHTS / MINIPOINT / MINIPOINT-A

## Item code 86.D019.2331.02

- Installation and wiring of luminaire must be in accordance with all applicable local codes.
- Installation, inspection, and maintenance of luminaires should be performed by a qualified
- electrician.
- DO NOT make or alter any open holes in the luminaire. Do not modify the luminaire.
- DO NOT install damaged product.
- Make sure electrical power is OFF before and during installation and maintenance.
- Make sure the equipment is properly grounded.
- Make sure the supply voltage is same as the rated fixture voltage.