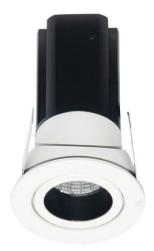

## **MINIPOINT-A**

Lavov Downlights from the family MINIPOINT-A ,power 7 W and CRI 80 with an optic 40 degrees made in Die Cast Aluminum finished in White with a real lumen output of 490lm and an efficiency of 70lm/W. DALI driver.

| Item code    | 86.D019.2333.01<br>Indoor  |  |
|--------------|----------------------------|--|
| Product type |                            |  |
| Category     | Downlights                 |  |
| Family       | MINIPOINT                  |  |
| Subfamily    | MINIPOINT-A                |  |
| Pictograms   | 220 v CRI C € Driver INCL. |  |
|              | On                         |  |