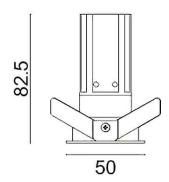

## **Scheme**

| Product                     |                |
|-----------------------------|----------------|
| Real power (W)              | 7              |
| Real luminous flux (Lm)     | 490            |
| Luminous efficiency (Lm/W)  | 70             |
| Beam angle (º)              | 40             |
| Life time (h)               | 50000 h L80B10 |
| IP                          | 20             |
| Electrical class insulation | Clas II        |
| Colour                      | White          |
| Control gear included       | Yes            |
| Control gear                | DALI           |
| Flicker Free                | Yes            |
| Light source                | LED            |
| Type of LED                 | СОВ            |
| Colour temperature (K)      | 3000           |
| Colour consistency (SDCM)   | SDCM<3         |
| CRI                         | 80             |