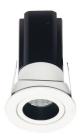

### INDOOR / DOWNLIGHTS / MINIPOINT / **MINIPOINT-A**

#### Item code 86.D019.2333.01

- Installation and wiring of luminaire must be in accordance with all applicable local codes.
- Installation, inspection, and maintenance of luminaires should be performed by a qualified electrician.
- DO NOT make or alter any open holes in the luminaire. Do not modify the luminaire.
- DO NOT install damaged product.
- Make sure electrical power is OFF before and during installation and maintenance.
- Make sure the equipment is properly grounded.
- Make sure the supply voltage is same as the rated fixture voltage.