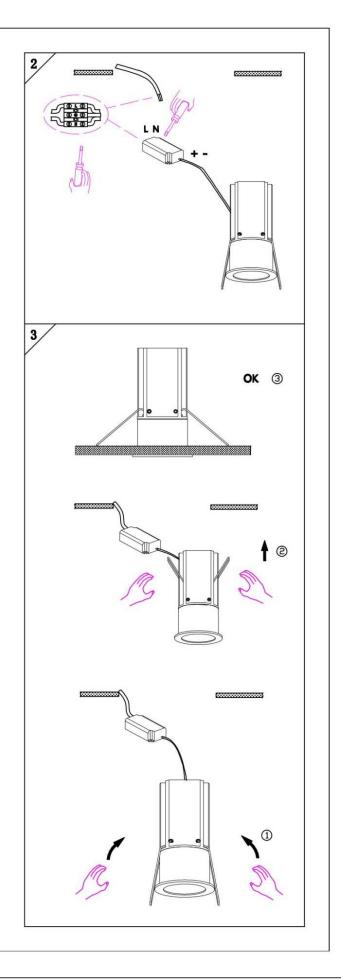

#### Item code 86.D019.2333.02

- Installation and wiring of luminaire must be in accordance with all applicable local codes.
- Installation, inspection, and maintenance of luminaires should be performed by a qualified electrician.
- DO NOT make or alter any open holes in the luminaire. Do not modify the luminaire.
- DO NOT install damaged product.
- Make sure electrical power is OFF before and during installation and maintenance.
- Make sure the equipment is properly grounded.
- Make sure the supply voltage is same as the rated fixture voltage.

# Cut out in the right size: