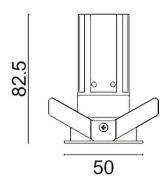

## **Scheme**

| Product                     |                    |
|-----------------------------|--------------------|
| Real power (W)              | 7                  |
| Real luminous flux (Lm)     | 500                |
| Luminous efficiency (Lm/W)  | 71.428571428571004 |
| Beam angle (º)              | 12                 |
| Life time (h)               | 50000 h L80B10     |
| IP                          | 20                 |
| Electrical class insulation | Clas II            |
| Colour                      | White              |
| Control gear included       | Yes                |
| Control gear                | ON/OFF             |
| Flicker Free                | Yes                |
| Light source                | LED                |
| Type of LED                 | СОВ                |
| Colour temperature (K)      | 4000               |
| Colour consistency (SDCM)   | SDCM<3             |
| CRI                         | 80                 |