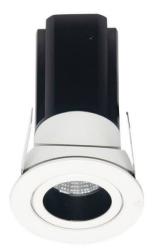

## **MINIPOINT-A**

Lavov Downlights from the family MINIPOINT-A ,power 7 W and CRI 80 with an optic 12 degrees made in Die Cast Aluminum finished in White with a real lumen output of 500lm and an efficiency of71,42lm/W. ON/OFF driver.