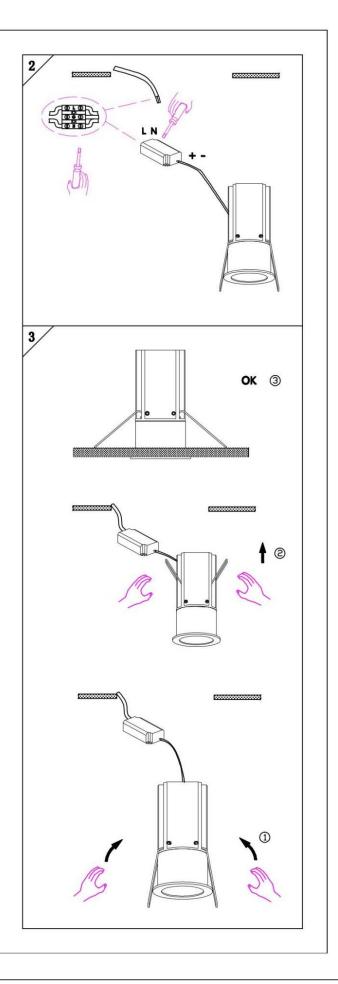

#### Item code 86.D019.2411.01

- Installation and wiring of luminaire must be in accordance with all applicable local codes.
- Installation, inspection, and maintenance of luminaires should be performed by a qualified electrician.
- DO NOT make or alter any open holes in the luminaire. Do not modify the luminaire.
- DO NOT install damaged product.
- Make sure electrical power is OFF before and during installation and maintenance.
- Make sure the equipment is properly grounded.
- Make sure the supply voltage is same as the rated fixture voltage.

# Cut out in the right size: