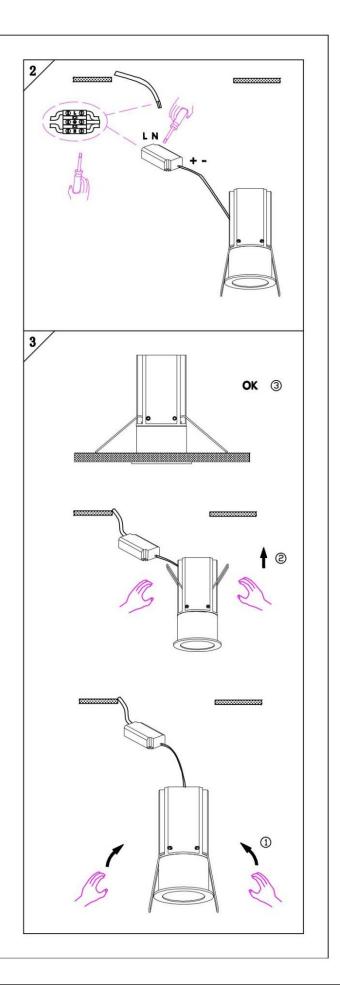

#### Item code 86.D019.2411.02

- Installation and wiring of luminaire must be in accordance with all applicable local codes.
- Installation, inspection, and maintenance of luminaires should be performed by a qualified electrician.
- DO NOT make or alter any open holes in the luminaire. Do not modify the luminaire.
- DO NOT install damaged product.
- Make sure electrical power is OFF before and during installation and maintenance.
- Make sure the equipment is properly grounded.
- Make sure the supply voltage is same as the rated fixture voltage.

# Cut out in the right size: