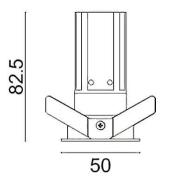

| Product                     |                    |  |
|-----------------------------|--------------------|--|
| Real power (W)              | 7                  |  |
| Real luminous flux (Lm)     | 500                |  |
| Luminous efficiency (Lm/W)  | 71.428571428571004 |  |
| Beam angle (º)              | 12                 |  |
| Life time (h)               | 50000 h L80B10     |  |
| IP                          | 20                 |  |
| Electrical class insulation | Clas II            |  |
| Colour                      | White              |  |
| Control gear included       | Yes                |  |
| Control gear                | DALI               |  |
| Flicker Free                | Yes                |  |
| Light source                | LED                |  |
| Type of LED                 | СОВ                |  |
| Colour temperature (K)      | 4000               |  |
| Colour consistency (SDCM)   | SDCM<3             |  |
| CRI                         | 80                 |  |