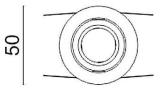

| Product                     |                    |  |
|-----------------------------|--------------------|--|
| Real power (W)              | 7                  |  |
| Real luminous flux (Lm)     | 500                |  |
| Luminous efficiency (Lm/W)  | 71.428571428571004 |  |
| Beam angle (º)              | 12                 |  |
| Life time (h)               | 50000 h L80B10     |  |
| IP                          | 20                 |  |
| Electrical class insulation | Clas II            |  |
| Colour                      | White              |  |
| Control gear included       | Yes                |  |
| Control gear                | DALI               |  |
| Flicker Free                | Yes                |  |
| Light source                | LED                |  |
| Type of LED                 | СОВ                |  |
| Colour temperature (K)      | 4000               |  |
| Colour consistency (SDCM)   | SDCM<3             |  |
| CRI                         | 80                 |  |