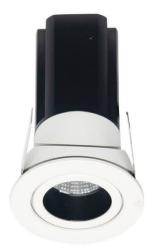

## **MINIPOINT-A**

Lavov Downlights from the family MINIPOINT-A ,power 7 W and CRI 80 with an optic 12 degrees made in Die Cast Aluminum finished in White with a real lumen output of 500lm and an efficiency of 71,42lm/W. DALI driver.