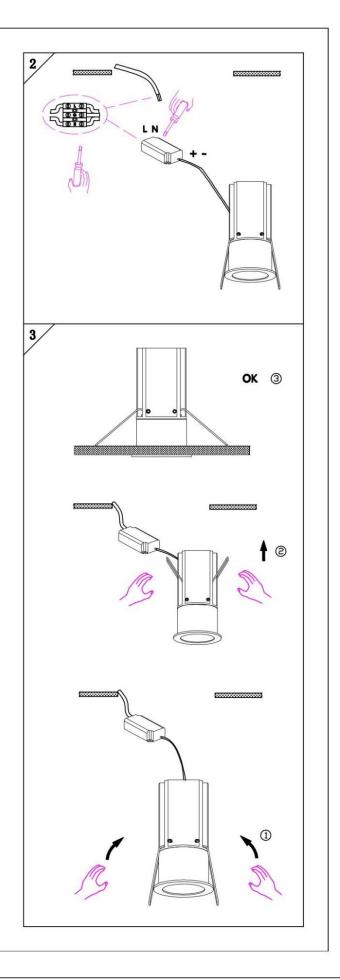

#### Item code 86.D019.2413.01

- Installation and wiring of luminaire must be in accordance with all applicable local codes.
- Installation, inspection, and maintenance of luminaires should be performed by a qualified electrician.
- DO NOT make or alter any open holes in the luminaire. Do not modify the luminaire.
- DO NOT install damaged product.
- Make sure electrical power is OFF before and during installation and maintenance.
- Make sure the equipment is properly grounded.
- Make sure the supply voltage is same as the rated fixture voltage.

# Cut out in the right size: