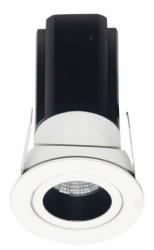

## **MINIPOINT-A**

Lavov Downlights from the family MINIPOINT-A ,power 7 W and CRI 80 with an optic 12 degrees made in Die Cast Aluminum finished in Black with a real lumen output of 500lm and an efficiency of 71,42lm/W. DALI driver.