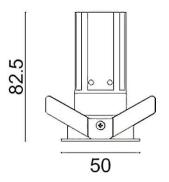

|
| Luminous efficiency (Lm/W)  | 71.428571428571004 |  |
| Beam angle (º)              | 12                 |  |
| Life time (h)               | 50000 h L80B10     |  |
| IP                          | 20                 |  |
| Electrical class insulation | Clas II            |  |
| Colour                      | Black              |  |
| Control gear included       | Yes                |  |
| Control gear                | DALI               |  |
| Flicker Free                | Yes                |  |
| Light source                | LED                |  |
| Type of LED                 | СОВ                |  |
| Colour temperature (K)      | 4000               |  |
| Colour consistency (SDCM)   | SDCM<3             |  |
| CRI                         | 80                 |  |

## Scheme