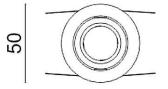

|
| Luminous efficiency (Lm/W)  | 71.428571428571004 |  |
| Beam angle (º)              | 12                 |  |
| Life time (h)               | 50000 h L80B10     |  |
| IP                          | 20                 |  |
| Electrical class insulation | Clas II            |  |
| Colour                      | Black              |  |
| Control gear included       | Yes                |  |
| Control gear                | DALI               |  |
| Flicker Free                | Yes                |  |
| Light source                | LED                |  |
| Type of LED                 | СОВ                |  |
| Colour temperature (K)      | 4000               |  |
| Colour consistency (SDCM)   | SDCM<3             |  |
| CRI                         | 80                 |  |

## Scheme