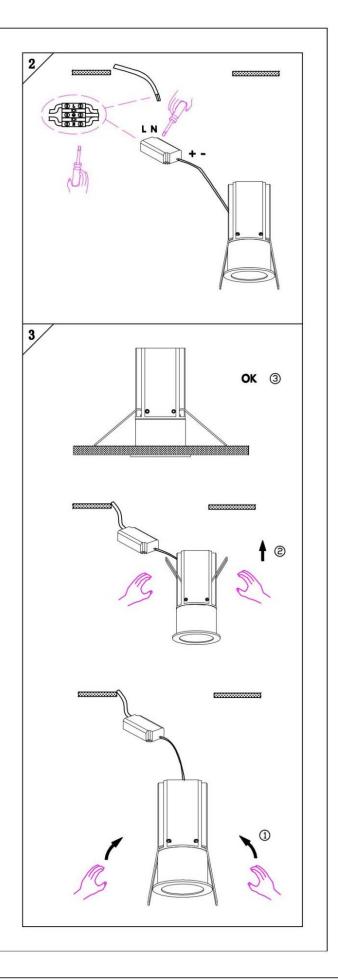

#### Item code 86.D019.2413.02

- Installation and wiring of luminaire must be in accordance with all applicable local codes.
- Installation, inspection, and maintenance of luminaires should be performed by a qualified electrician.
- DO NOT make or alter any open holes in the luminaire. Do not modify the luminaire.
- DO NOT install damaged product.
- Make sure electrical power is OFF before and during installation and maintenance.
- Make sure the equipment is properly grounded.
- Make sure the supply voltage is same as the rated fixture voltage.

# Cut out in the right size: