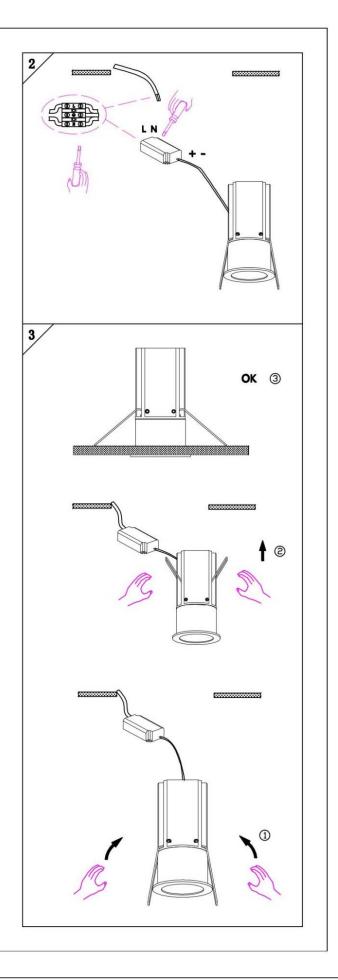

#### Item code 86.D019.2421.01

- Installation and wiring of luminaire must be in accordance with all applicable local codes.
- Installation, inspection, and maintenance of luminaires should be performed by a qualified electrician.
- DO NOT make or alter any open holes in the luminaire. Do not modify the luminaire.
- DO NOT install damaged product.
- Make sure electrical power is OFF before and during installation and maintenance.
- Make sure the equipment is properly grounded.
- Make sure the supply voltage is same as the rated fixture voltage.

# Cut out in the right size: