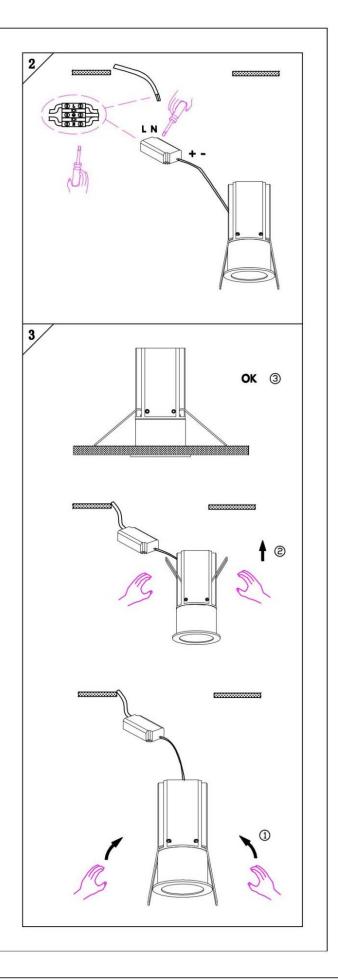

#### Item code 86.D019.2421.02

- Installation and wiring of luminaire must be in accordance with all applicable local codes.
- Installation, inspection, and maintenance of luminaires should be performed by a qualified electrician.
- DO NOT make or alter any open holes in the luminaire. Do not modify the luminaire.
- DO NOT install damaged product.
- Make sure electrical power is OFF before and during installation and maintenance.
- Make sure the equipment is properly grounded.
- Make sure the supply voltage is same as the rated fixture voltage.