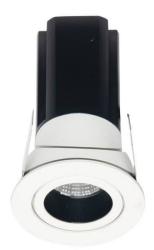

## **MINIPOINT-A**

Lavov Downlights from the family MINIPOINT-A ,power 7 W and CRI 80 with an optic 24 degrees made in Die Cast Aluminum finished in White with a real lumen output of 500lm and an efficiency of 71,42lm/W. DALI driver.

| Item code    | 86.D019.2423.01 Indoor Downlights MINIPOINT |  |
|--------------|---------------------------------------------|--|
| Product type |                                             |  |
| Category     |                                             |  |
| Family       |                                             |  |
| Subfamily    | MINIPOINT-A                                 |  |
| Pictograms   | 220 v CRI C € Driver INCL.                  |  |
|              | On                                          |  |