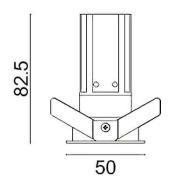

## **Scheme**

| Product                     |                    |  |
|-----------------------------|--------------------|--|
| Real power (W)              | 7                  |  |
| Real luminous flux (Lm)     | 500                |  |
| Luminous efficiency (Lm/W)  | 71.428571428571004 |  |
| Beam angle (º)              | 24                 |  |
| Life time (h)               | 50000 h L80B10     |  |
| IP                          | 20                 |  |
| Electrical class insulation | Clas II            |  |
| Colour                      | White              |  |
| Control gear included       | Yes                |  |
| Control gear                | DALI               |  |
| Flicker Free                | Yes                |  |
| Light source                | LED                |  |
| Type of LED                 | СОВ                |  |
| Colour temperature (K)      | 4000               |  |
| Colour consistency (SDCM)   | SDCM<3             |  |
| CRI                         | 80                 |  |