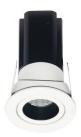

### INDOOR / DOWNLIGHTS / MINIPOINT / **MINIPOINT-A**

#### Item code 86.D019.2423.01

- Installation and wiring of luminaire must be in accordance with all applicable local codes.
- Installation, inspection, and maintenance of luminaires should be performed by a qualified electrician.
- DO NOT make or alter any open holes in the luminaire. Do not modify the luminaire.
- DO NOT install damaged product.
- Make sure electrical power is OFF before and during installation and maintenance.
- Make sure the equipment is properly grounded.
- Make sure the supply voltage is same as the rated fixture voltage.