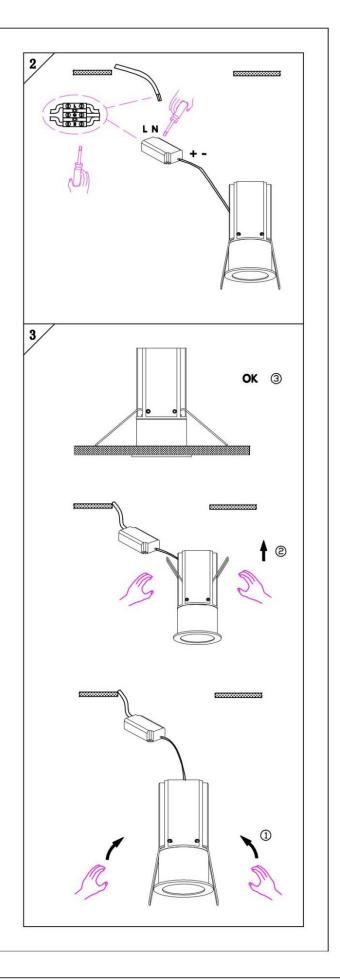

# Cut out in the right size:

# **MINIPOINT**

86.D018.1\*\*\*.\*\* 35mm 86.D018.2\*\*\*.\*\* 35mm 86.D018.3\*\*\*.\*\* 50mm 86.D018.4\*\*\*.\*\* 50mm

## MINIPOINT-A

86.D019.1\*\*\*.\*\* 47mm 86.D019.2\*\*\*.\*\* 47mm 86.D019.3\*\*\*.\*\* 62mm 86.D019.4\*\*\*.\*\* 65mm