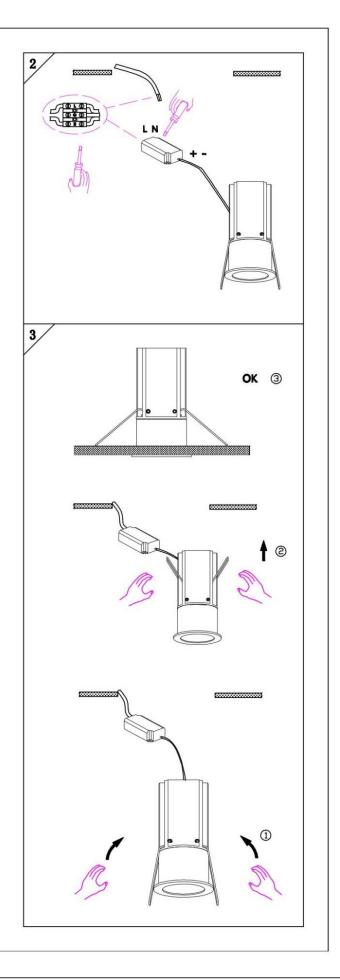

#### Item code 86.D019.2423.02

- Installation and wiring of luminaire must be in accordance with all applicable local codes.
- Installation, inspection, and maintenance of luminaires should be performed by a qualified electrician.
- DO NOT make or alter any open holes in the luminaire. Do not modify the luminaire.
- DO NOT install damaged product.
- Make sure electrical power is OFF before and during installation and maintenance.
- Make sure the equipment is properly grounded.
- Make sure the supply voltage is same as the rated fixture voltage.

# Cut out in the right size: