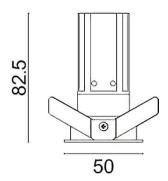

## **Scheme**

| Product                     |                    |
|-----------------------------|--------------------|
| Real power (W)              | 7                  |
| Real luminous flux (Lm)     | 500                |
| Luminous efficiency (Lm/W)  | 71.428571428571004 |
| Beam angle (º)              | 40                 |
| Life time (h)               | 50000 h L80B10     |
| IP                          | 20                 |
| Electrical class insulation | Clas II            |
| Colour                      | White              |
| Control gear included       | Yes                |
| Control gear                | ON/OFF             |
| Flicker Free                | Yes                |
| Light source                | LED                |
| Type of LED                 | СОВ                |
| Colour temperature (K)      | 4000               |
| Colour consistency (SDCM)   | SDCM<3             |
| CRI                         | 80                 |