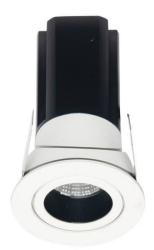

## **MINIPOINT-A**

Lavov Downlights from the family MINIPOINT-A ,power 7 W and CRI 80 with an optic 40 degrees made in Die Cast Aluminum finished in White with a real lumen output of 500lm and an efficiency of71,42lm/W. ON/OFF driver.