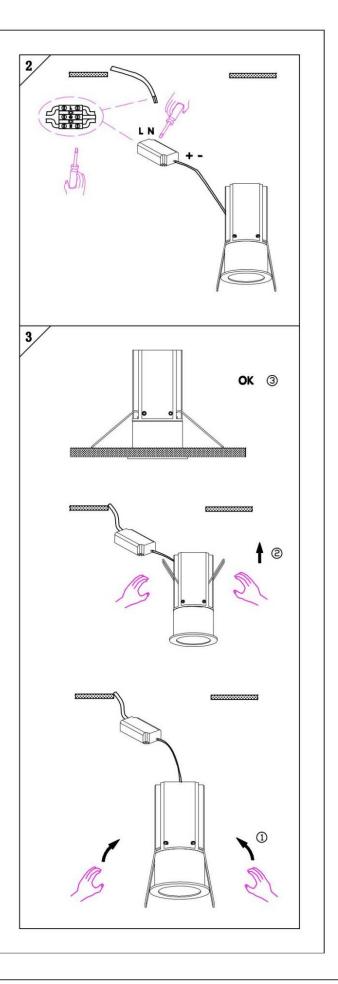

#### Item code 86.D019.2431.01

- Installation and wiring of luminaire must be in accordance with all applicable local codes.
- Installation, inspection, and maintenance of luminaires should be performed by a qualified electrician.
- DO NOT make or alter any open holes in the luminaire. Do not modify the luminaire.
- DO NOT install damaged product.
- Make sure electrical power is OFF before and during installation and maintenance.
- Make sure the equipment is properly grounded.
- Make sure the supply voltage is same as the rated fixture voltage.

# Cut out in the right size: