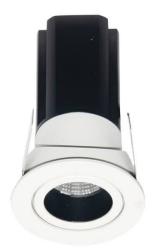

## **MINIPOINT-A**

Lavov Downlights from the family MINIPOINT-A ,power 7 W and CRI 80 with an optic 40 degrees made in Die Cast Aluminum finished in Black with a real lumen output of 500lm and an efficiency of71,42lm/W. ON/OFF driver.