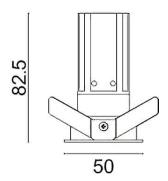

## **Scheme**

| Product                     |                    |
|-----------------------------|--------------------|
| Real power (W)              | 7                  |
| Real luminous flux (Lm)     | 500                |
| Luminous efficiency (Lm/W)  | 71.428571428571004 |
| Beam angle (º)              | 40                 |
| Life time (h)               | 50000 h L80B10     |
| IP                          | 20                 |
| Electrical class insulation | Clas II            |
| Colour                      | Black              |
| Control gear included       | Yes                |
| Control gear                | ON/OFF             |
| Flicker Free                | Yes                |
| Light source                | LED                |
| Type of LED                 | СОВ                |
| Colour temperature (K)      | 4000               |
| Colour consistency (SDCM)   | SDCM<3             |
| CRI                         | 80                 |