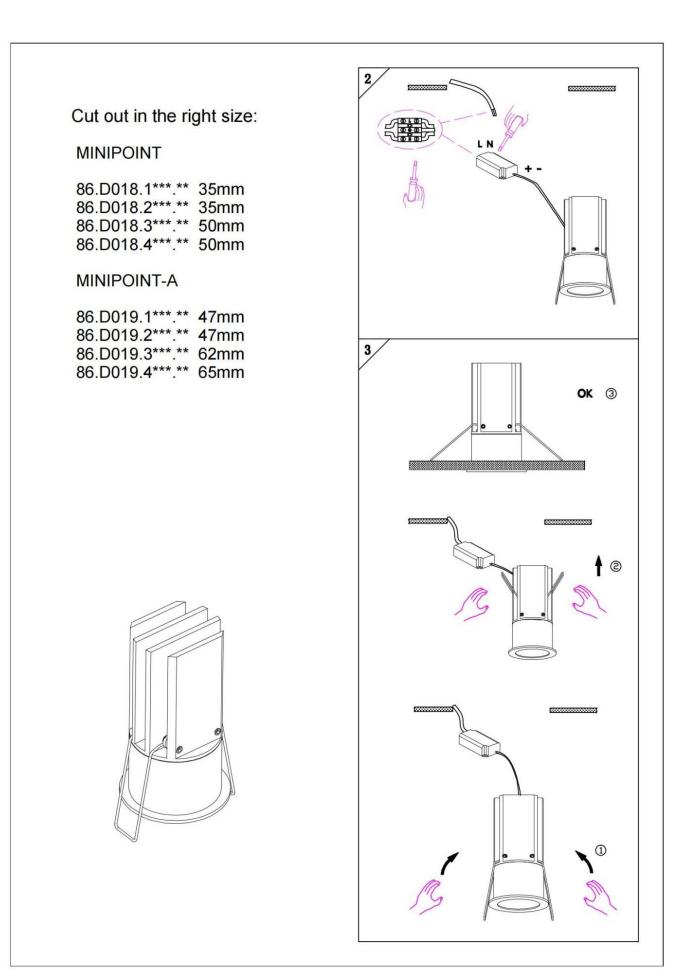

## INDOOR / DOWNLIGHTS / MINIPOINT / MINIPOINT-A

## Item code 86.D019.2431.02

- Installation and wiring of luminaire must be in accordance with all applicable local codes.
- Installation, inspection, and maintenance of luminaires should be performed by a qualified
- electrician.
- DO NOT make or alter any open holes in the luminaire. Do not modify the luminaire.
- DO NOT install damaged product.
- Make sure electrical power is OFF before and during installation and maintenance.
- Make sure the equipment is properly grounded.
- Make sure the supply voltage is same as the rated fixture voltage.