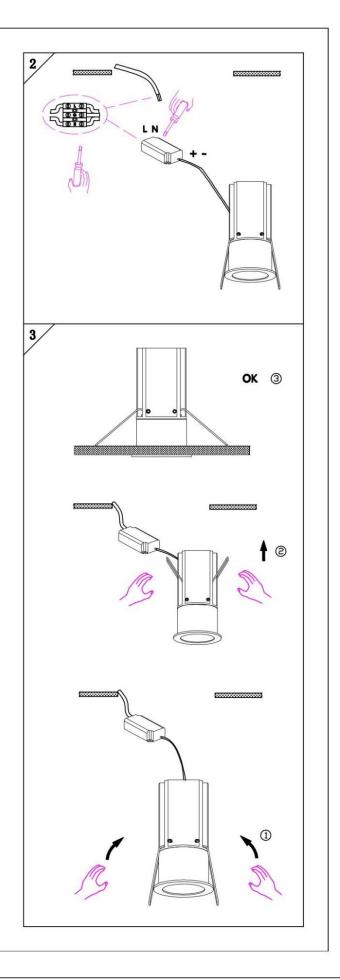

#### Item code 86.D019.2433.01

- Installation and wiring of luminaire must be in accordance with all applicable local codes.
- Installation, inspection, and maintenance of luminaires should be performed by a qualified electrician.
- DO NOT make or alter any open holes in the luminaire. Do not modify the luminaire.
- DO NOT install damaged product.
- Make sure electrical power is OFF before and during installation and maintenance.
- Make sure the equipment is properly grounded.
- Make sure the supply voltage is same as the rated fixture voltage.

# Cut out in the right size: