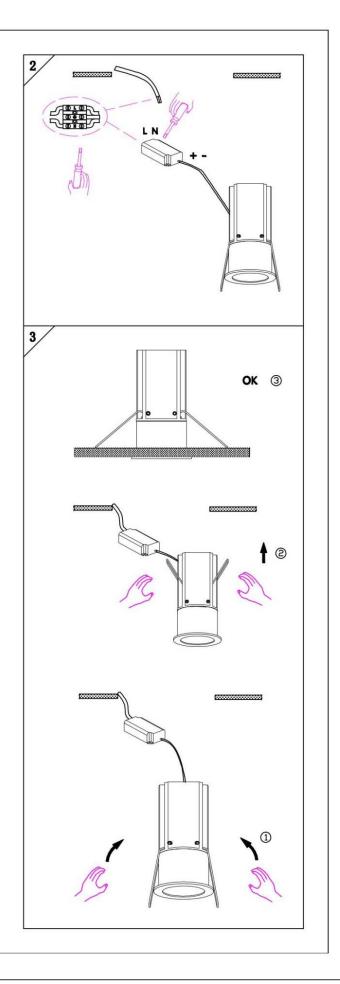

#### Item code 86.D019.2433.02

- Installation and wiring of luminaire must be in accordance with all applicable local codes.
- Installation, inspection, and maintenance of luminaires should be performed by a qualified electrician.
- DO NOT make or alter any open holes in the luminaire. Do not modify the luminaire.
- DO NOT install damaged product.
- Make sure electrical power is OFF before and during installation and maintenance.
- Make sure the equipment is properly grounded.
- Make sure the supply voltage is same as the rated fixture voltage.