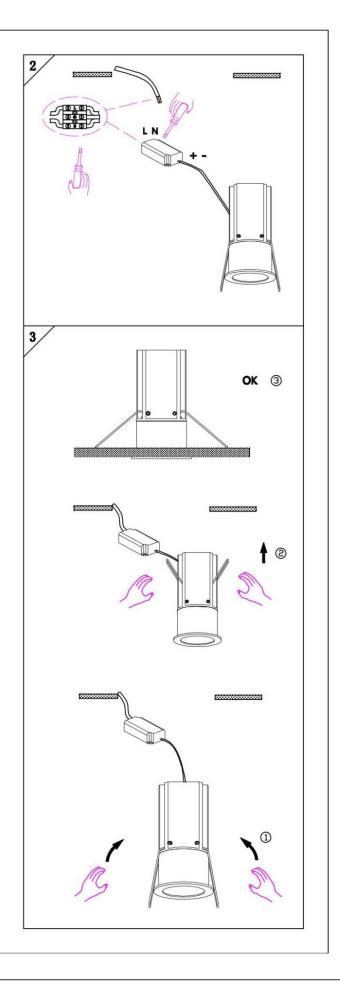

#### Item code 86.D019.3311.01

- Installation and wiring of luminaire must be in accordance with all applicable local codes.
- Installation, inspection, and maintenance of luminaires should be performed by a qualified electrician.
- DO NOT make or alter any open holes in the luminaire. Do not modify the luminaire.
- DO NOT install damaged product.
- Make sure electrical power is OFF before and during installation and maintenance.
- Make sure the equipment is properly grounded.
- Make sure the supply voltage is same as the rated fixture voltage.

# Cut out in the right size: