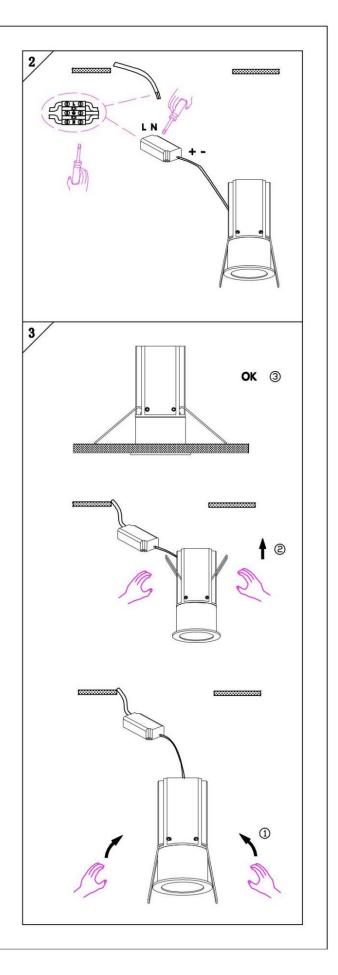

#### Item code 86.D019.3311.02

- Installation and wiring of luminaire must be in accordance with all applicable local codes.
- Installation, inspection, and maintenance of luminaires should be performed by a qualified electrician.
- DO NOT make or alter any open holes in the luminaire. Do not modify the luminaire.
- DO NOT install damaged product.
- Make sure electrical power is OFF before and during installation and maintenance.
- Make sure the equipment is properly grounded.
- Make sure the supply voltage is same as the rated fixture voltage.

# Cut out in the right size: