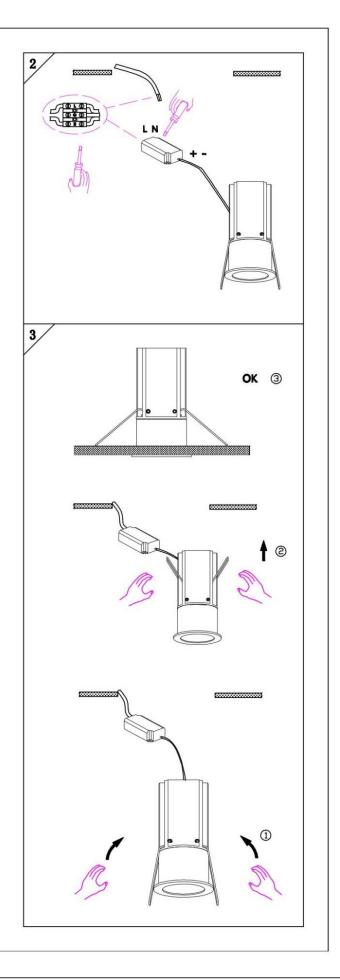

#### Item code 86.D019.3313.01

- Installation and wiring of luminaire must be in accordance with all applicable local codes.
- Installation, inspection, and maintenance of luminaires should be performed by a qualified electrician.
- DO NOT make or alter any open holes in the luminaire. Do not modify the luminaire.
- DO NOT install damaged product.
- Make sure electrical power is OFF before and during installation and maintenance.
- Make sure the equipment is properly grounded.
- Make sure the supply voltage is same as the rated fixture voltage.