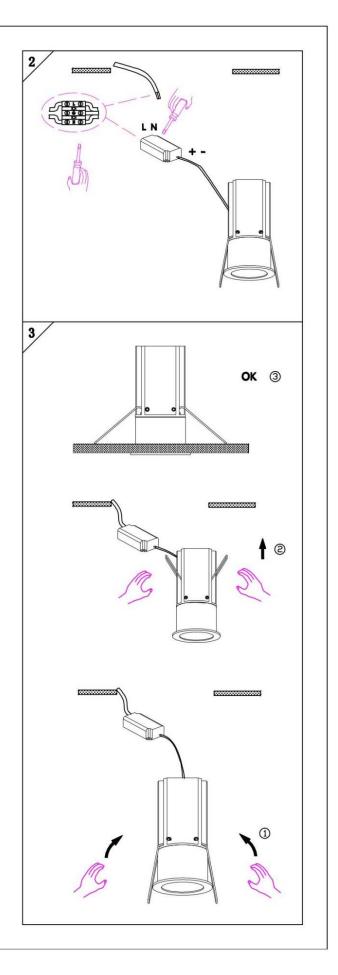

#### Item code 86.D019.3313.02

- Installation and wiring of luminaire must be in accordance with all applicable local codes.
- Installation, inspection, and maintenance of luminaires should be performed by a qualified electrician.
- DO NOT make or alter any open holes in the luminaire. Do not modify the luminaire.
- DO NOT install damaged product.
- Make sure electrical power is OFF before and during installation and maintenance.
- Make sure the equipment is properly grounded.
- Make sure the supply voltage is same as the rated fixture voltage.

# Cut out in the right size: