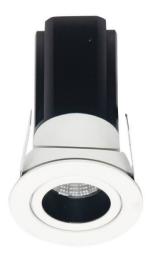

## DOWNLIGHTS - MINIPOINT

Item code 86.D019.3321.01

Scheme

Lavov Downlights from the family MINIPOINT-A ,power 9 W and CRI 80 with an optic 24 degrees made in Die Cast Aluminum finished in White with a real lumen output of 630lm and an efficiency of 70lm/W. ON/OFF driver.