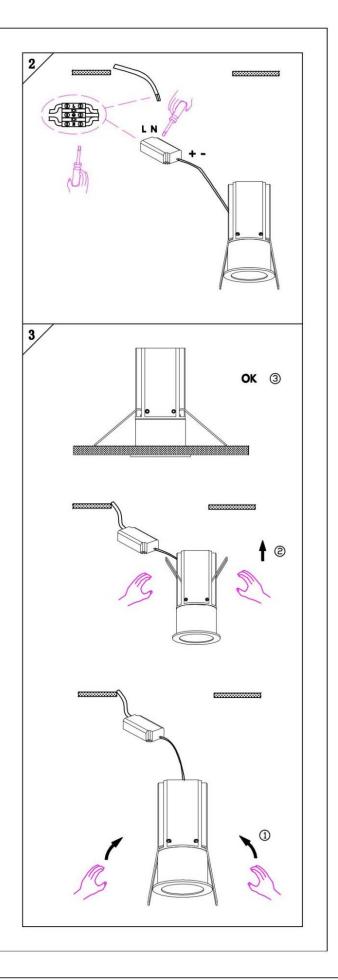

#### Item code 86.D019.3321.01

- Installation and wiring of luminaire must be in accordance with all applicable local codes.
- Installation, inspection, and maintenance of luminaires should be performed by a qualified electrician.
- DO NOT make or alter any open holes in the luminaire. Do not modify the luminaire.
- DO NOT install damaged product.
- Make sure electrical power is OFF before and during installation and maintenance.
- Make sure the equipment is properly grounded.
- Make sure the supply voltage is same as the rated fixture voltage.