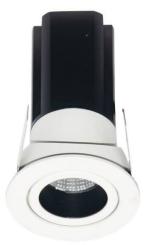

## **MINIPOINT-A**

Lavov Downlights from the family MINIPOINT-A , power 9  $\mbox{W}$  and CRI 80 with an optic 24 degrees made in Die Cast Aluminum finished in Black with a real lumen output of 630lm and an efficiency of 70lm/W. ON/OFF driver.