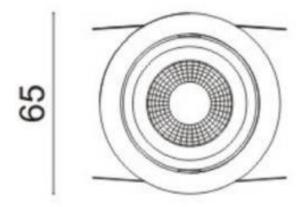

## **MINIPOINT-A**

Lavov Downlights from the family MINIPOINT-A , power 9  $\mbox{W}$  and CRI 80 with an optic 24 degrees made in Die Cast Aluminum finished in Black with a real lumen output of 630lm and an efficiency of 70lm/W. ON/OFF driver.

| Product                     |                |
|-----------------------------|----------------|
| Real power (W)              | 9              |
| Real luminous flux (Lm)     | 630            |
| Luminous efficiency (Lm/W)  | 70             |
| Beam angle (º)              | 24             |
| Life time (h)               | 50000 h L80B10 |
| IP                          | 20             |
| Electrical class insulation | Clas II        |
| Colour                      | Black          |
| Control gear included       | Yes            |
| Control gear                | ON/OFF         |
| Flicker Free                | Yes            |
| Light source                | LED            |
| Type of LED                 | СОВ            |
| Colour temperature (K)      | 3000           |
| Colour consistency (SDCM)   | SDCM<3         |
| CRI                         | 80             |