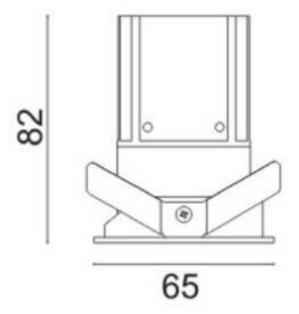

## **MINIPOINT-A**

Lavov Downlights from the family MINIPOINT-A , power 9  $\mbox{W}$  and CRI 80 with an optic 24 degrees made in Die Cast Aluminum finished in Black with a real lumen output of 630lm and an efficiency of 70lm/W. ON/OFF driver.

| Product                     |                |
|-----------------------------|----------------|
| Real power (W)              | 9              |
| Real luminous flux (Lm)     | 630            |
| Luminous efficiency (Lm/W)  | 70             |
| Beam angle (º)              | 24             |
| Life time (h)               | 50000 h L80B10 |
| IP                          | 20             |
| Electrical class insulation | Clas II        |
| Colour                      | Black          |
| Control gear included       | Yes            |
| Control gear                | ON/OFF         |
| Flicker Free                | Yes            |
| Light source                | LED            |
| Type of LED                 | СОВ            |
| Colour temperature (K)      | 3000           |
| Colour consistency (SDCM)   | SDCM<3         |
| CRI                         | 80             |