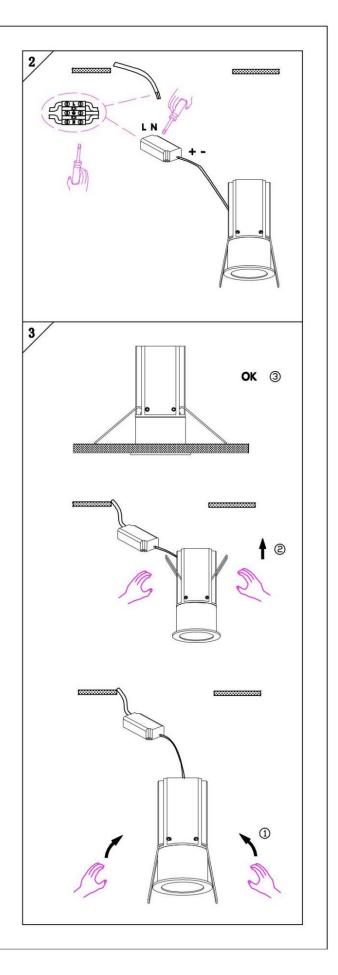

#### Item code 86.D019.3321.02

- Installation and wiring of luminaire must be in accordance with all applicable local codes.
- Installation, inspection, and maintenance of luminaires should be performed by a qualified electrician.
- DO NOT make or alter any open holes in the luminaire. Do not modify the luminaire.
- DO NOT install damaged product.
- Make sure electrical power is OFF before and during installation and maintenance.
- Make sure the equipment is properly grounded.
- Make sure the supply voltage is same as the rated fixture voltage.

# Cut out in the right size: