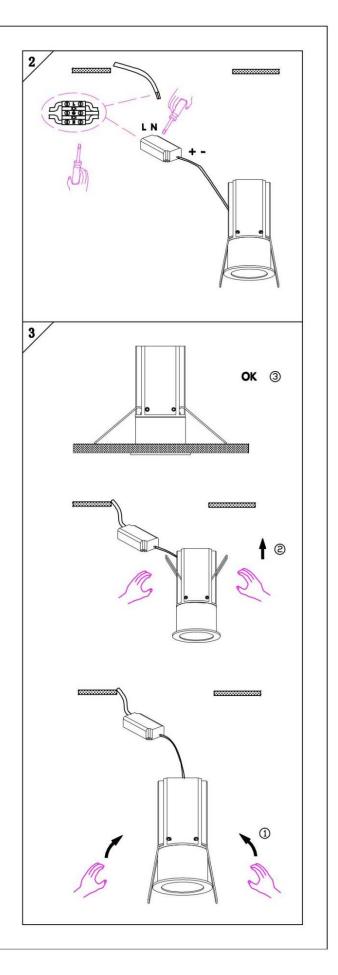

#### Item code 86.D019.3323.01

- Installation and wiring of luminaire must be in accordance with all applicable local codes.
- Installation, inspection, and maintenance of luminaires should be performed by a qualified electrician.
- DO NOT make or alter any open holes in the luminaire. Do not modify the luminaire.
- DO NOT install damaged product.
- Make sure electrical power is OFF before and during installation and maintenance.
- Make sure the equipment is properly grounded.
- Make sure the supply voltage is same as the rated fixture voltage.

# Cut out in the right size: