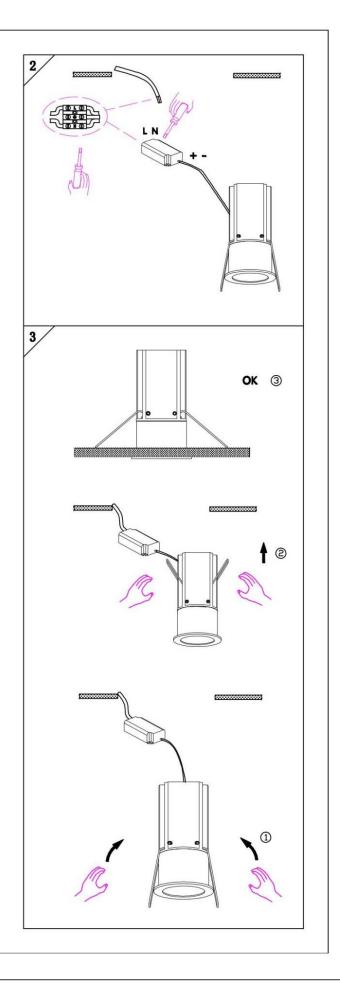

#### Item code 86.D019.3323.02

- Installation and wiring of luminaire must be in accordance with all applicable local codes.
- Installation, inspection, and maintenance of luminaires should be performed by a qualified electrician.
- DO NOT make or alter any open holes in the luminaire. Do not modify the luminaire.
- DO NOT install damaged product.
- Make sure electrical power is OFF before and during installation and maintenance.
- Make sure the equipment is properly grounded.
- Make sure the supply voltage is same as the rated fixture voltage.

# Cut out in the right size: