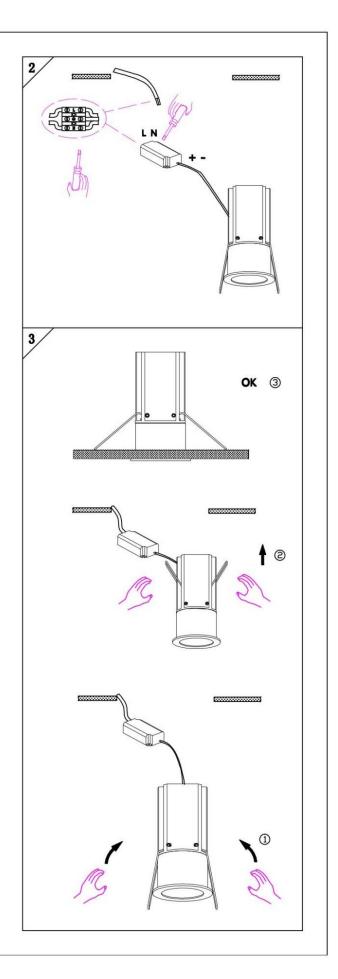

#### Item code 86.D019.3331.01

- Installation and wiring of luminaire must be in accordance with all applicable local codes.
- Installation, inspection, and maintenance of luminaires should be performed by a qualified electrician.
- DO NOT make or alter any open holes in the luminaire. Do not modify the luminaire.
- DO NOT install damaged product.
- Make sure electrical power is OFF before and during installation and maintenance.
- Make sure the equipment is properly grounded.
- Make sure the supply voltage is same as the rated fixture voltage.

# Cut out in the right size: