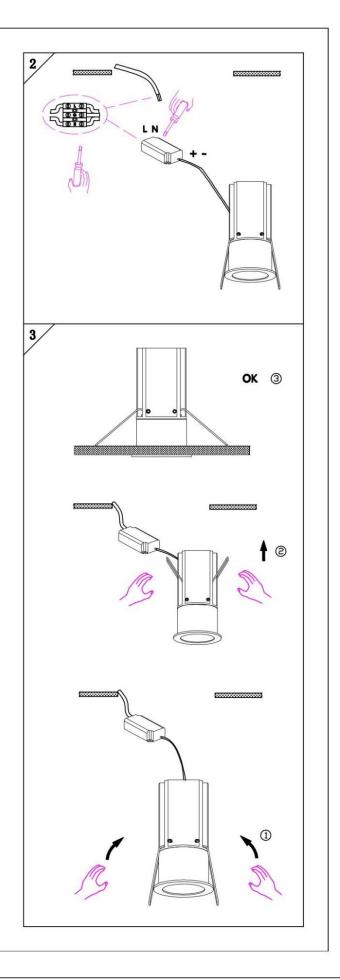

#### Item code 86.D019.3331.02

- Installation and wiring of luminaire must be in accordance with all applicable local codes.
- Installation, inspection, and maintenance of luminaires should be performed by a qualified electrician.
- DO NOT make or alter any open holes in the luminaire. Do not modify the luminaire.
- DO NOT install damaged product.
- Make sure electrical power is OFF before and during installation and maintenance.
- Make sure the equipment is properly grounded.
- Make sure the supply voltage is same as the rated fixture voltage.

# Cut out in the right size: