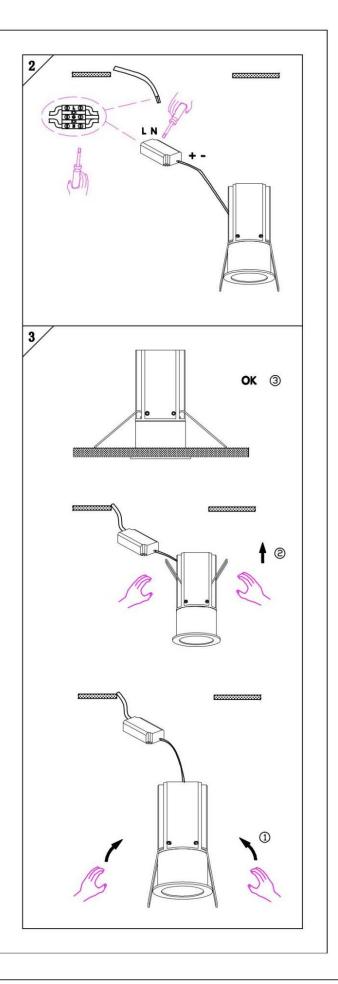

#### Item code 86.D019.3333.01

- Installation and wiring of luminaire must be in accordance with all applicable local codes.
- Installation, inspection, and maintenance of luminaires should be performed by a qualified electrician.
- DO NOT make or alter any open holes in the luminaire. Do not modify the luminaire.
- DO NOT install damaged product.
- Make sure electrical power is OFF before and during installation and maintenance.
- Make sure the equipment is properly grounded.
- Make sure the supply voltage is same as the rated fixture voltage.

# Cut out in the right size: