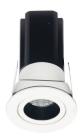

### INDOOR / DOWNLIGHTS / MINIPOINT / **MINIPOINT-A**

#### Item code 86.D019.3333.01

- Installation and wiring of luminaire must be in accordance with all applicable local codes.
- Installation, inspection, and maintenance of luminaires should be performed by a qualified electrician.
- DO NOT make or alter any open holes in the luminaire. Do not modify the luminaire.
- DO NOT install damaged product.
- Make sure electrical power is OFF before and during installation and maintenance.
- Make sure the equipment is properly grounded.
- Make sure the supply voltage is same as the rated fixture voltage.