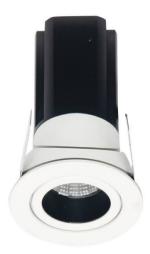

## DOWNLIGHTS - MINIPOINT

Item code 86.D019.3333.02

Scheme

Lavov Downlights from the family MINIPOINT-A ,power 9 W and CRI 80 with an optic 40 degrees made in Die Cast Aluminum finished in Black with a real lumen output of 630lm and an efficiency of 70lm/W. DALI driver.

| Product                     |                |
|-----------------------------|----------------|
| Real power (W)              | 9              |
| Real luminous flux (Lm)     | 630            |
| Luminous efficiency (Lm/W)  | 70             |
| Beam angle (º)              | 40             |
| Life time (h)               | 50000 h L80B10 |
| IP                          | 20             |
| Electrical class insulation | Clas II        |
| Colour                      | Black          |
| Control gear included       | Yes            |
| Control gear                | DALI           |
| Flicker Free                | Yes            |
| Light source                | LED            |
| Type of LED                 | СОВ            |
| Colour temperature (K)      | 3000           |
| Colour consistency (SDCM)   | SDCM<3         |
| CRI                         | 80             |