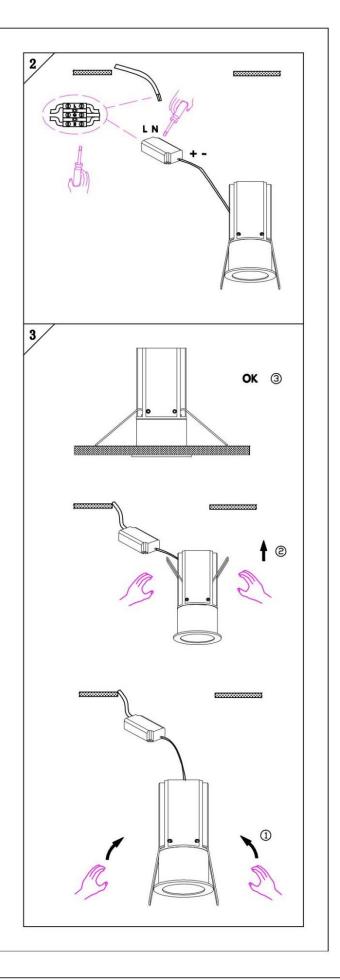

#### Item code 86.D019.3333.02

- Installation and wiring of luminaire must be in accordance with all applicable local codes.
- Installation, inspection, and maintenance of luminaires should be performed by a qualified electrician.
- DO NOT make or alter any open holes in the luminaire. Do not modify the luminaire.
- DO NOT install damaged product.
- Make sure electrical power is OFF before and during installation and maintenance.
- Make sure the equipment is properly grounded.
- Make sure the supply voltage is same as the rated fixture voltage.

# Cut out in the right size: